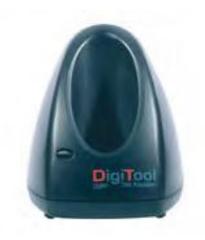

## GC-03

## **Charger Base**

- · Reader docking station functions as a battery charger
- · Rotating power ports for desktop or wall mount installation
- 12 VDC, max. 500 mA power adaptor
- 2-colored LED
- · Water and dust resistant design