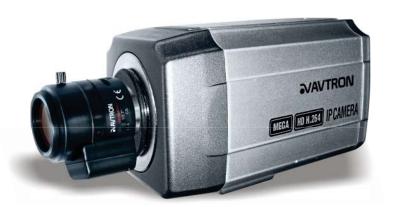

with 16CH Playback Support
- -Built in Multicast Streaming by that Large number of User can log on with Sensible Video Quality
- •Wide Range Supported Network Protocol TCP/IP, UDP, RTP, RTSP, HTTP, DHCP, FTP, SNMP
- -Firmware Upgradeable Via IP Network
- Support Bi-Directional(Two-Way) Audio Communication (G.711/AAC)
- OSD Menu Control BY Confrigration Menu
- -Support Mirror Function with Horizontal, Vertical Direction
- -Adjustable Exposure Mode Auto/Flicker/ Manual, Sense-Up
- -Support Email Notification, FTP Upload, Composite Video Output
- -Easy, Fast & User Friendly GUI CMS & Network Discovery BY UPnP
- -Digital Zooming up to 4X
- -3rd party System intrigration by RS485/Sensor/Relay
- -Motion Detection, BLC/HLC, Privacy Masking, Camera ID & etc
- -Dual Power Support by 12V DC & POE



## **Specifications**:

| Model No.                    | AM-SD908-NM                                                                                            |  |  |
|------------------------------|--------------------------------------------------------------------------------------------------------|--|--|
| Camera Specification         |                                                                                                        |  |  |
| CCD Type                     | 1/3" High Sensivity CCD Image Sensor                                                                   |  |  |
| Effective Pixels             | PAL : 752(H)x582(V), NTSC : 768(H)x494(V)  690TVL @ Color, 800TVL @ B/W  0.1Lux @ Color, 0.01Lux @ B/W |  |  |
| Tvline Resolution            |