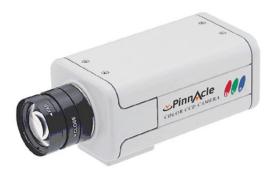

## PCB-C24-G

## High Resolution Box Camera

## **Key Features**

- o Digital Image Sensor
- o 600 TVL High Resolution Camera
- o 0.01 Lux @ F1.2
- o CS Mount Lens
- o AGC, AWB and BLC
- o CE, FCC Certified
- o AGC, AWBBLC