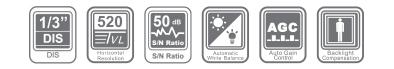

## Key Features

- o 1/3" Digital Image Sensor
- o 520 TVL High Resolution Camera

∠PinnAcle

- o 0.01 Lux @ F1.2
- o 3.6 mm Fixed Lens
- o  $\,$  AGC, AWB and BLC  $\,$
- o CE, FCC Certified

## SPECIFICATIONS

| Image Sensor            | 1/3" Digital Image Sensor |
|-------------------------|---------------------------|
| Pixels                  | CCIR/PAL:720 (H) *567 (V) |
| Resolution              | 520 TVL                   |
| Min. Illumination       | 0.01 Lux @ F1.2           |
| S/N Ratio               | more than 50 dB           |
| Electronic Shutter      | 1/60-1/100,000sec         |
| Flickerless Mode        | Electrical                |
| Iris Control            | Manual                    |
| Lens                    | 3.6 mm                    |
| Gamma Correction        | 0.45                      |
| White Balance (AWB)     | Auto                      |
| Gain Control (AGC)      | Auto                      |
| Back Light Compensation | Auto                      |
| Sync                    | Internal Sync             |
| Power Supply            | DC12V                     |
| Power Consumption       | DC12V,150mA               |
| Weight                  | 150 gms                   |
| Operating Temperature   | -10~ +50°C RH95% Max      |
| Certifications          | CE & FCC                  |