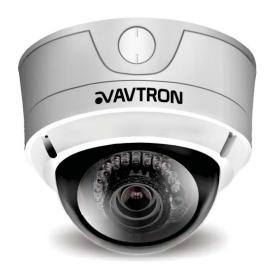

#### AM-WD6066-VMR1 D1 IR VANDAL V.F. IP NETWORK CAMERA

#### Features:

- -1/3" CCD Image Sensor Reach up to Full D1 Resolution
- -High Resolution 600TVL Color, 700TVL B/W
- •True Day/Night for all 24/7 Surveillance By Mech IR Cut Filter
- Duplex Compression Streaming H.264, MJPEG for Network, Record
- -Selectable Dual or Single Streaming Combination For simultaneously Operation
- -Powered through Power over Ethernet(PoE) with IEEE 802.3af Standard
- -Compliant with ONVIF 2.0 on May, 2012
- -"Common Gateway Information API for 3rd party intrigration CMS/VAS/NVR "
- Low illumination 0.15Lux(Color), 0.01Lux(B/W) @ F1.2
- -Wide Very Focal 2.8 to 10MM Mega Pixel Auto IRIS Lens
- -High Intensity 18IR LED Night Vision up to 15 to 18M
- Digital Noise Resolution for HDD Saving Storage
- -Video Loss alarm for Continous monitoring & illegal Disconnection
- -Compatible with AVTRON Free Software Live up to 36CH with 16CH Playback Support
- -Built in Multicast Streaming by that Large number of User can log on with Sensible Video Quality
- -Wide Range Supported Network Protocol TCP/IP, UDP, RTP, RTSP, HTTP, DHCP, FTP, SNMP
- Firmware Upgradeable Via IP Network
- -Support Bi-Directional(Two-Way) Audio Communication (G.711/AAC)
- OSD Menu Control BY Confrigration Menu
- -Support Mirror Function with Horizontal, Vertical Direction
- Adjustable Exposure Mode Auto/Flicker/ Manual, Sense-Up
- Support Email Notification, FTP Upload, Composite Video Output
- -Easy, Fast & User Friendly GUI CMS & Network Discovery BY UPnP
- 3rd party System intrigration by RS485/Sensor/Relay
- Motion Detection, BLC/HLC, Privacy Masking, Camera ID & etc
- Dual Power Support by 12V DC & POE
- -3 Axis Vandal Resistant Alluminium & Poly-Carbonated Dome Enclosure
- -IP66 Protection Grade for Direct Outdoor Installation