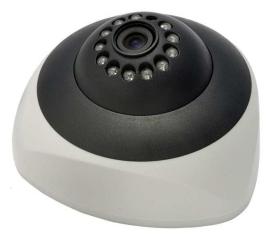

## BE-6115

470TVL, 1/3" Sony Super HAD CCD, 15m IR, Indoor,

- 1/3" Sony Super HAD CCD
- 470TVL / 0Lux/ 3.6mm Lens
- Day & Night, Indoor
- 15m IR

## **Specifications:**

| Image Sensor              | 1/3" SONY Super HAD CCD  |
|---------------------------|--------------------------|
| Sensing Area              | 4.8x3.6mm                |
| Signal System             | PAL                      |
| Horizontal Resolution     | 470TV Lines              |
| Lens                      | 3.6mm                    |
| Mini Illumination         | 0Lux                     |
| No. of LEDs / IR Distance | 12LEDs / 15m             |
| IR Wavelength             | 850nm                    |
| Back Light Compensation   | Built-in                 |
| Shutter Speed             | 1/50-1/100,000 sec       |
| White Balance             | Auto White Balance       |
| S/N Ratio                 | More than 48dB (AGC OFF) |
| Video Output              | 1.0Vp-p. 75Ω (BNC)       |
| Power Supply              | DC12V/500mA              |
| Power Consumption         | Less than 6W             |
| Illumination for IR ON    | > 3Lux                   |
| Video Out                 | BNC                      |