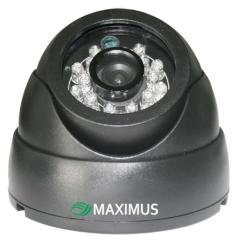

## MC22NB2R-G

## High Resolution IR Dome camera

## Key Features

- □ 1/3" Sony Super HAD II CCD
- □ 480 TVL High Resolution Camera
- □ 0.5 lux
- □ 3.6 mm Fixed Lens
- □ 26PCS IR LEDs
- □ AGC, AWB, BLC

| Feature                 | Specification               |
|-------------------------|-----------------------------|
| Image Sensor            | 1/3" Sony Super HAD II CCD  |
| Pixels                  | PAL: 512 (H) X582 (V)       |
| Resolution              | 480 TVL                     |
| Min. Illumination       | 0.5 lux                     |
| S/N Ratio               | more than 50dB              |
| Electronic Shutter      | 1/60-1/100,000sec           |
| Flickerless Mode        | Electrical                  |
| Lens                    | 3.6 mm                      |
| Gamma Correction        | 0.45                        |
| White Balance (AWB)     | Auto                        |
| Gain Control (AGC)      | Auto                        |
| Back Light Compensation | Auto                        |
| IR                      | 20 Mtr Range with 26IR LEDs |
| Sync                    | Internal                    |
| Power Supply            | DC12V                       |
| Power Consumption       | DC12V,150mA                 |
| Weight                  | 300 gms                     |
| Operating Temperature   | -10~ +50□ RH95% Max         |