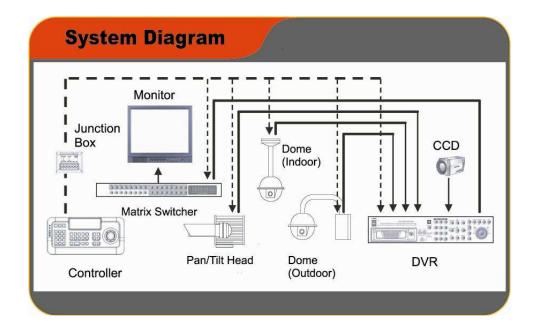

3D Joystick controller for Qpix DVR & Qpix Digital Matrix Unit

- 3D Joystick controller for qpix DVRs & Qpix Digital Matrix
- Control Matrix, DVRs & PTZ cameras (connected to DVRs).
- Controls 3 Main Matrix & 3 Call Matrix, 96DVRs and 1536 cameras in 1 group