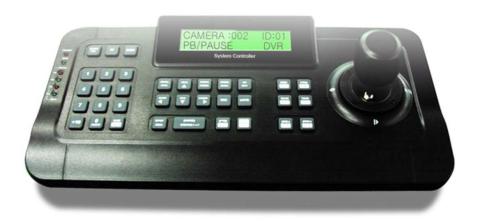

3D Joystick controller for Qpix DVR & Qpix Digital Matrix Unit

- 3D Joystick controller for qpix DVRs & Qpix Digital Matrix
- Control Matrix, DVRs & PTZ cameras (connected to DVRs).
- Controls 3 Main Matrix & 3 Call Matrix, 96DVRs and 1536 cameras in 1 group

16 characters x 2 line LCD

For RS485

Table desk housing 6 cores, 5m long, pre-assembled with

Western plug

12V DC

3 W

Addressing Adjustable via jumper or software

RS485 interface / BUSTRONIC protocol

-10° C up to + 55° C

< 90 %

IP40 / Class III 80.000 hours

ABS / Black

**Joystick** 

Display

Optic coupler

**Housing Connection** 