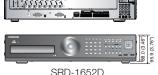

# SRD-1652D/852D

SRD-1652D/852D is an economical recording solution with embedded Linux and H.264 codec technology. All channels can simultaneously record up to full frame rate (30 fps NTSC / 25 fps PAL) at CIF resolution. Both units come equipped with a built-in DVD burner and support up to 4 internal SATA hard drives.

- Embedded Linux H.264 Compression
- Up to 480 fps (NTSC) / 400 fps (PAL) @ CIF: SRD-1652D
   240 fps (NTSC) / 200 fps (PAL) @ CIF: SRD-852D
- Up to 16CH audio inputs and 1CH audio output: SRD-1652D
   8CH audio inputs and 1CH audio output: SRD-852D
- Combined BNC and VGA video output for main display
- Up to 4 Internal HDDs
- Free DDNS
- Support for smart phone(Android, i-Phone)
- Built-in DVD-RW
- Splits and exports small parts of a recorded video Brightness and Contrast control via SmartViewer (SRD-1652D)