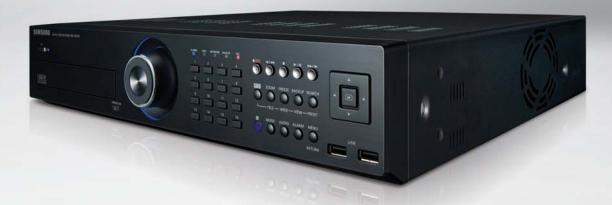

# SRD-1652D/852D

SRD-1652D/852D is an economical recording solution with embedded Linux and H.264 codec technology. All channels can simultaneously record up to full frame rate (30 fps NTSC / 25 fps PAL) at CIF resolution. Both units come equipped with a built-in DVD burner and support up to 4 internal SATA hard drives.

- Embedded Linux H.264 Compression
- Up to 480 fps (NTSC) / 400 fps (PAL) @ CIF: SRD-1652D
   240 fps (NTSC) / 200 fps (PAL) @ CIF: SRD-852D
- Up to 16CH audio inputs and 1CH audio output: SRD-1652D
   8CH audio inputs and 1CH audio output: SRD-852D
- Combined BNC and VGA video output for main display
- Up to 4 Internal HDDs
- Free DDNS
- Support for smart phone(Android, i-Phone)
- Built-in DVD-RW
- Splits and exports small parts of a recorded video Brightness and Contrast control via SmartViewer (SRD-1652D)