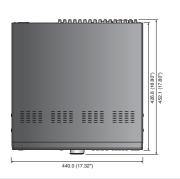

#### **Dimensions**

Unit: mm (inch)

SRD-1652D

SRD-852D

SAMSUNG

The Eco mark represents Samsung Techwin's will to create environment-friendly products, and indicates that the product satisfies the EU RoHS Directive.