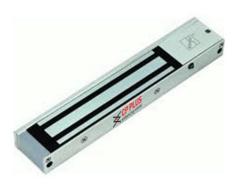

## CP-DEM-600M

## **Electromagnetic Lock**

## **Main Features**

- $\Rightarrow$  Dual voltage selectable (12 VDC or 24 VDC)
- $\Rightarrow$  Low current consumption
- $\Rightarrow$  600lbs holding force
- ⇒ Durable and silent operation
- ⇒ Anodized aluminum casing

| Feature                     | Specification                  |
|-----------------------------|--------------------------------|
| Voltage Input               | 12/24V DC                      |
| Current Draw                | 480mA at 12V; 240 mA at 24V DC |
| Lock Status Monitoring      | Yes                            |
| Holding Force               | Up to 600 lbs; 272 Kg.         |
| Certification               | CE                             |
| Anti Rust Surface Treatment | Yes                            |
| Warranty                    | 2 Years                        |
| Dimensions                  | 248mm(D) x 66mm(L) x 40mm(H)   |